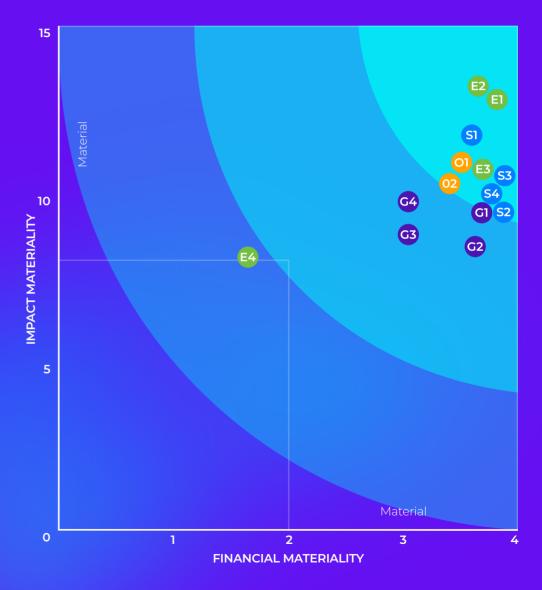

## **ENVIRONMENTAL**

- Energy consumption
- Greenhouse Gas Emissions
- Climate change adaption
- (Physical) Waste

### SOCIAL

- sı Diversity
- Employee engagement
- Training and skills
- s4 Creativity

# **GOVERNANCE**

- GI Shared company values
- Compliance to legislation
- Corruption and bribery
- G4 Protection of whistle blowers

### **OTHERS**

- Privacy
- Reliability

### **ESG TOPICS 2023**

- Environmental legislation
- **Control Carbon Emissions**
- Waste reduction

- Diverse & Inclusive workplace Talent management & retention
- Innovation lab

- \*\*\*\*\*\* 12 ===
- Integral reporting
- Procurement strategy

Data protection and security